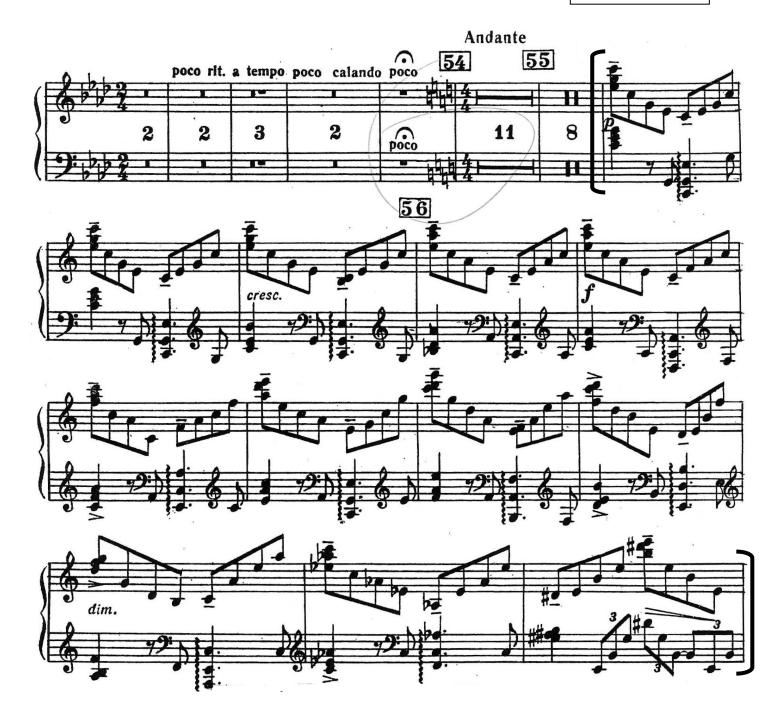

### **EXCERPT 3 - PIANO**

FALLA Three Cornered Hat: Act I, No.3, Dance of the Miller's Wife FOR EDUCATIONAL **PURPOSES ONLY** Allegro ma non troppo **J** = 108 3

**EXCERPT 3 (cont'd)** 

FOR EDUCATIONAL PURPOSES ONLY