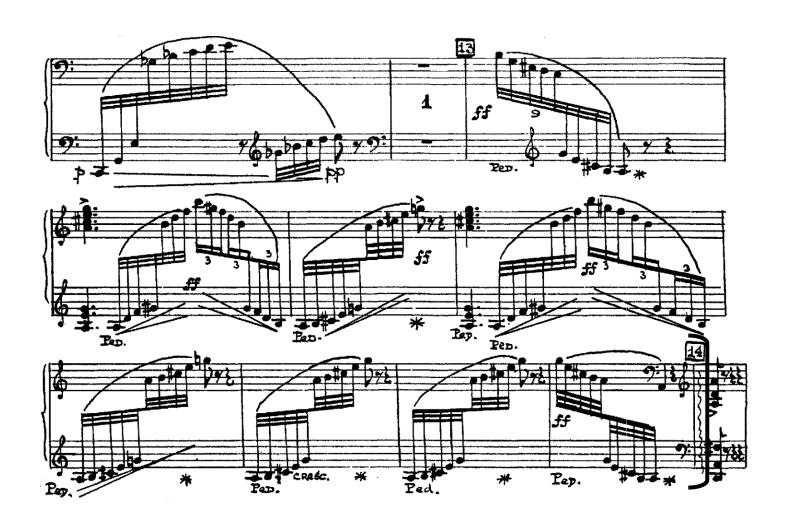

### **EXCERPT 3 - PIANO**

FALLA Three Cornered Hat: Act I, No.3, Dance of the Miller's Wife FOR EDUCATIONAL **PURPOSES ONLY** Allegro ma non troppo **J** = 108 3

**EXCERPT 3 (cont'd)** 

FOR EDUCATIONAL PURPOSES ONLY